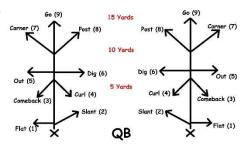

## **Route Tree (Tot Edition)**

Purpose: Route Running, Catching

**Equipment:** Disks, Spots, FOAM Footballs

Set Up: Route tree as shown to the right = >

## Execution:

- Each color disks represents a different route.
- Each spot represents where the receivers should break into their routes
- Players start between the cone gate
- Coach assigns a route and calls hike.
- The player runs the route and the coach throws them the ball.
- Players catch the ball, tuck the ball away, and take a couple steps up field.
- After the player goes around the drill and hands the ball back to the coach.
  - Orange = Flat
  - Red = Go
  - Yellow = Post
  - Green = Flag
  - Blue =Dig/Slant (depending on break point)
  - Purple = Out
  - Curl/Comeback = Not shown