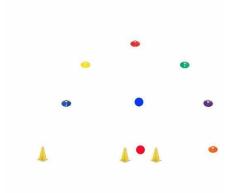

## **Route Tree (Tot Edition)**

Purpose: Route Running, Catching

**Equipment:** Disks, Spots, FOAM Footballs

Set Up: Route tree as shown to the right = >

## Execution:

- Each color disks represents a different route.
- Each spot represents where the receivers should break into their routes
- Players start between the cone gate
- Coach assigns a route and calls hike.
- The player runs the route and the coach throws them the ball.
- Players catch the ball, tuck the ball away, and take a couple steps up field.
- After the player goes around the drill and hands the ball back to the coach.
  - Orange = Flat
  - Red = Go
  - Yellow = Post
  - Green = Flag
  - Blue =Dig/Slant (depending on break point)
  - Purple = Out
  - Curl/Comeback = Not shown