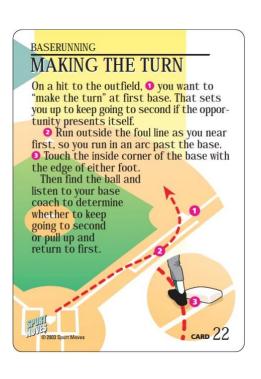

## BASEBALL CAMP (AGES 6-11) ACTIVITY REFENCE GUIDE



## **Base Chase Relay**

Purpose: Base-Running

Equipment: Baseballs, Colored Disks, Cones

Set-up: Baseball Diamond

## Execution:

- Break players into their Batman & Superman teams
- One team lines up behind second base. The other team lines up behind home plate
- On the whistle, first player from each team runs all the way around the bases
- Second players stand with their foot on the base, ready to run
- When the first player touches the base the second player is standing on, the second player runs.
- Continue until all players have run
- First team to get all of its players around the bases wins.

## **Focus Points:**

- Out of the Box Card 20
- Making the Turn Card 22