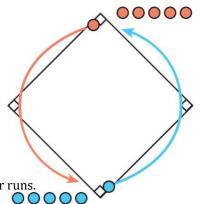

## Execution:

- Break players into their Batman & Superman teams
- One team lines up behind second base. The other team lines up behind home plate
- On the whistle, first player from each team runs all the way around the bases
- Second players stand with their foot on the base, ready to run
- When the first player touches the base the second player is standing on, the second player runs.
- Continue until all players have run
- First team to get all of its players around the bases wins.