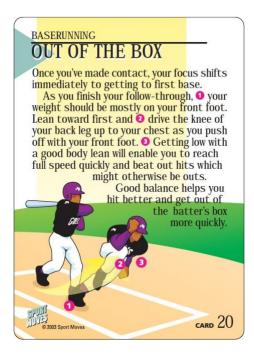

## BASEBALL CAMP (AGES 6-11) ACTIVITY REFENCE GUIDE



## **Base Chase Relay**

Purpose: Base-Running

Equipment: Baseballs, Colored Disks, Cones

Set-up: Baseball Diamond

## Execution:

- Break players into their Batman & Superman teams
- One team lines up behind second base. The other team lines up behind home plate
- On the whistle, first player from each team runs all the way around the bases
- Second players stand with their foot on the base, ready to run
- When the first player touches the base the second player is standing on, the second player runs.
- Continue until all players have run
- First team to get all of its players around the bases wins.

## **Focus Points:**

- Out of the Box Card 20
- Making the Turn Card 22